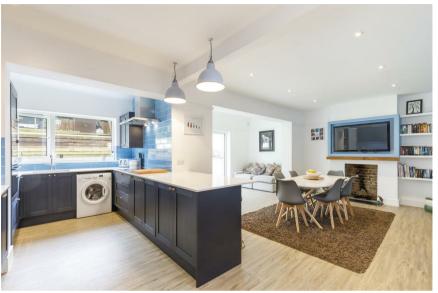

The pretty front garden has steps which lead up to the house. The entrance hall is spacious and inviting, which gives one the immediate feeling of being in a solid family home.

On the ground floor, there is a lovely, cosy family reception room boasting superb proportions and far-reaching views. The large reception/kitchen/diner is a fantastic space, and no doubt where most families will choose to spend their time. Large bi-fold doors lead onto the garden and the new shaker style kitchen has plenty of counter and storage space.