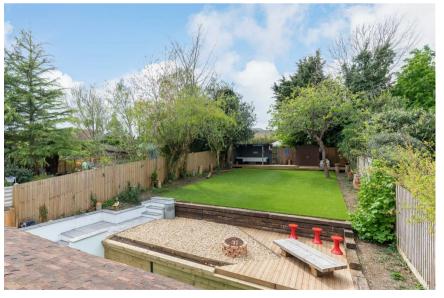

Outside, the large garden has been cleverly designed for families to enjoy summer barbecues. There is a pergola perfect for enjoying summer evenings. There is also a single garage to the front of the house as well as space for off-street parking.