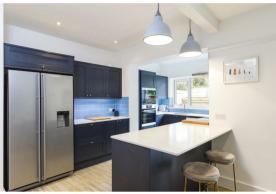

The pretty front garden has steps which lead up to the house. The entrance hall is spacious and inviting, which gives one the immediate feeling of being in a solid family home.

On the ground floor, there is a lovely, cosy family reception room boasting superb proportions and far-reaching views. The large reception/kitchen/diner is a fantastic space, and no doubt where most families will choose to spend their time. Large bi-fold doors lead onto the garden and the new shaker style kitchen has plenty of counter and storage space.