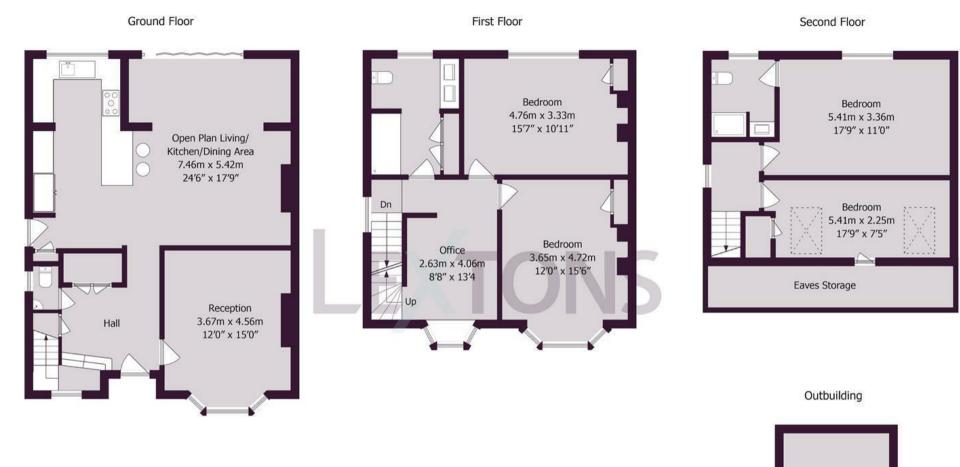

## £900,000 Guide price

Garage 3.08m x 3.91m 10'1" x 12'10"

Approximate gross internal floor area 181.8 sq m/ 1957 sq ft

Whilst every care has been taken to ensure accuracy, dimensions are approximate and for illustrative purposes only.